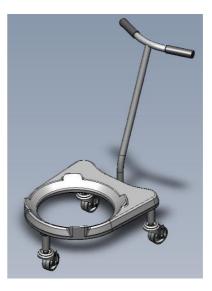

**BOWL TROLLEY SP-VAGN** Available for SM-40HI, SM-60HI, SM-B80HI, SM-A80HI. Included with SM-60HI, SM-B80HI samt SM-A80HI

**BOWL TROLLEY WITH HANDLE SP-VAGN-H** Available for SM-40HI, SM-60HI.

**SUPPORT FOR TOOLS SP-VH** Frame in stainless steel with 3 hooks for the tools.