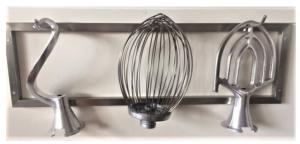

**BOWL TROLLEY SP-VAGN** Available for SM-40HI, SM-60HI, SM-B80HI, SM-A80HI. Included with SM-60HI, SM-B80HI samt SM-A80HI

**BOWL TROLLEY WITH HANDLE SP-VAGN-H** Available for SM-40HI, SM-60HI.

**SUPPORT FOR TOOLS SP-VH** Frame in stainless steel with 3 hooks for the tools.