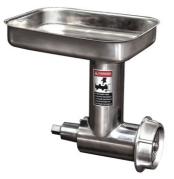

## SMAKYMIXERS ACCESSORIES

**MEAT MINCER VH12** for mounting on hub. Includes 4,7 mm extrusion plate, knife, sausage horn and pusher.

**SUPPORT for SP-100ST and SP-200ST** To mount SM-100B and SM-200B mixers onto to achieve appropriate working height Stainless steel.