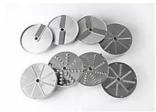

VEGETABLE CUTTER V99S for mounting on hub. Includes 8 slicing plates: 3 st slicers: 2,3,8 mm 4 st graters: 2,3,4,7,12 mm

**REDUCTION KIT,** includes smaller bowl, dough hook, whisk, beater and adapter ring. Available for SM-200B, SM-30HI, SM-40HI,SM-60HI, SM-B80HI, SM-A80HI.