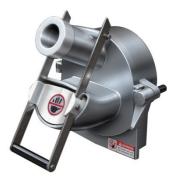

VEGETABLE CUTTER V99S for mounting on hub. Includes 8 slicing plates: 3 st slicers: 2,3,8 mm 4 st graters: 2,3,4,7,12 mm

**REDUCTION KIT,** includes smaller bowl, dough hook, whisk, beater and adapter ring. Available for SM-200B, SM-30HI, SM-40HI,SM-60HI, SM-B80HI, SM-A80HI.