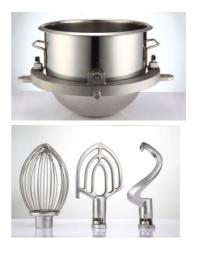

VEGETABLE CUTTER V99S for mounting on hub. Includes 8 slicing plates: 3 st slicers: 2,3,8 mm 4 st graters: 2,3,4,7,12 mm

**REDUCTION KIT,** includes smaller bowl, dough hook, whisk, beater and adapter ring. Available for SM-200B, SM-30HI, SM-40HI,SM-60HI, SM-B80HI, SM-A80HI.