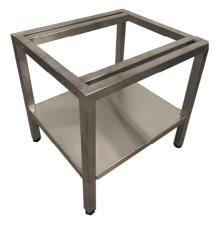

## SMAKYMIXERS ACCESSORIES

**MEAT MINCER VH12** for mounting on hub. Includes 4,7 mm extrusion plate, knife, sausage horn and pusher.

**SUPPORT for SP-100ST and SP-200ST** To mount SM-100B and SM-200B mixers onto to achieve appropriate working height Stainless steel.