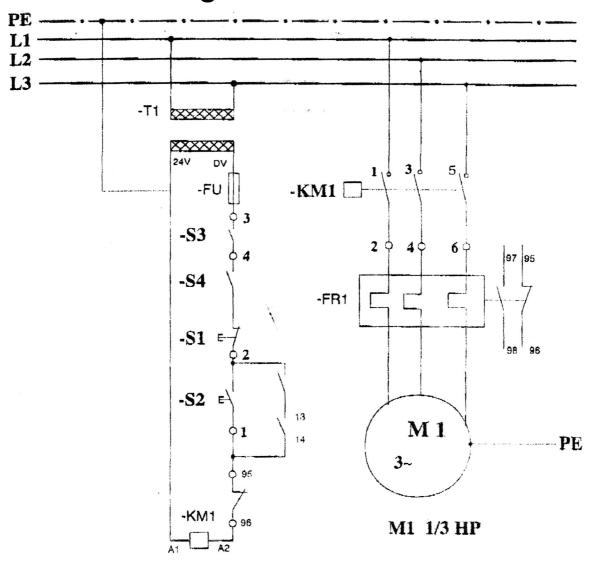

## SM-100B Planetary Mixer Electrical Diagram Three Phase 220/380V

| Item Description                  |
|-----------------------------------|
| SI EMERGENCY STOP BUTTON          |
| S2 START BUTTON                   |
| \$3 MICROSWITCH (interlock guard) |
| S4 MICROSWITCH (height adjuster)  |
| KMI CONTACTOR COIL                |
| FRI OVELOAD RELAY                 |
| MI MOTOR 1/3 HP                   |
| T1 TRANSFORMER AC24V              |
| FU FUSE FIXTURE + FUSE 1A(5x20)   |

| Maker Telemecanique Telemecanique Crouzet Omron Allen-Brodley |
|---------------------------------------------------------------|
| Allen-Brodley<br>Shiuh jiann<br>Sung chuan<br>Oncque          |

| Part number    | Qty  | Rem |
|----------------|------|-----|
| XB2-BS542      | 1    |     |
| XB2-BP31       | 1    |     |
| F83161.3       | . 1  |     |
| Z-15GQ22-B     | 1    |     |
| 100-A09NJ3     | 1    |     |
| 193-A4F1       | 1    |     |
| 1/3HP 220/380V | 1    |     |
| 230V/24V 17VA  | 1    |     |
| HTB-32         | 1    |     |
| APPROVED:      |      |     |
| DRAW:          |      |     |
| MECH NO:       |      |     |
|                |      | -   |
| ITEM NO: 10    | )MMC | 1 / |