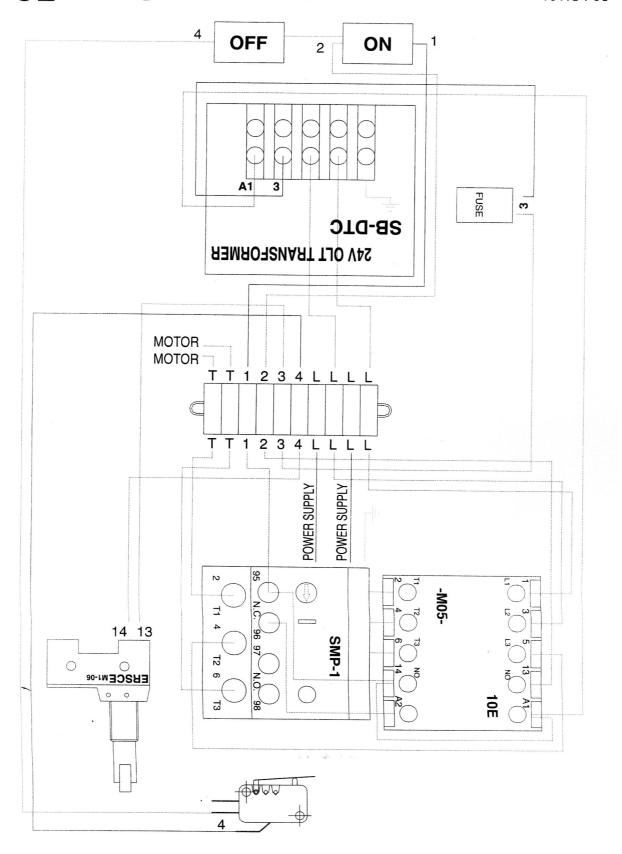

## **SM-100B Planetary Mixer Electrical Diagram 230V Single Phase**

Item Description

SI EMERGENCY STOP BUTTON

S2 START BUTTON

S3 MICROSWITCH (interlock guard)

S4 MICROSWITCH (height adjuster)

KMI CONTACTOR COIL

FRI OVERLOAD RELAY

M1 MOTOR 1/3 HP SINGLE PHASE 230V

TI TRANSFORMER AC24V

FU FUSE FIXTURE + FUSE 1A(5x20)

Maker Telemecanique Telemecanique Crouzet Omron Allen Brodley Allen-Brodley Shiuh jiann Sung chuan Oncque Part number Qty Rem. XB2-BS542 XB2-BP31 F83161.3 Z-15GQ22-B 100-A09NJ3 193-A4F1 1/3HP 230V 230V/24V 17VA HTB-32 APPROVED: DRAW: MECH NO: 10MM07-N ITEM NO: DATE NOV.1998