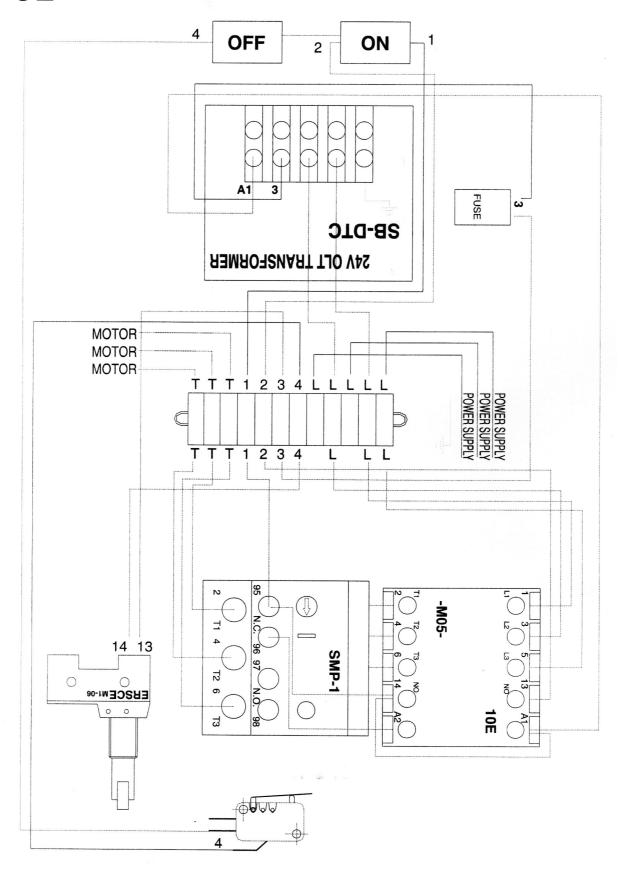

## SM-100B Planetary Mixer Electrical Diagram Three Phase 220/380V

| Item Description                  |
|-----------------------------------|
| SI EMERGENCY STOP BUTTON          |
| S2 START BUTTON                   |
| \$3 MICROSWITCH (interlock guard) |
| S4 MICROSWITCH (height adjuster)  |
| KMI CONTACTOR COIL                |
| FRI OVELOAD RELAY                 |
| MI MOTOR 1/3 HP                   |
| T1 TRANSFORMER AC24V              |
| FU FUSE FIXTURE + FUSE 1A(5x20)   |

| Maker Telemecanique Telemecanique Crouzet Omron Allen-Brodley |
|---------------------------------------------------------------|
| Allen-Brodley<br>Shiuh jiann<br>Sung chuan<br>Oncque          |

| Part number    | Qty  | Rem |
|----------------|------|-----|
| XB2-BS542      | 1    |     |
| XB2-BP31       | 1    |     |
| F83161.3       | . 1  |     |
| Z-15GQ22-B     | 1    |     |
| 100-A09NJ3     | 1    |     |
| 193-A4F1       | 1    |     |
| 1/3HP 220/380V | 1    |     |
| 230V/24V 17VA  | 1    |     |
| HTB-32         | 1    |     |
| APPROVED:      |      |     |
| DRAW:          |      |     |
| MECH NO:       |      |     |
|                |      | -   |
| ITEM NO: 10    | )MMC | 1 / |