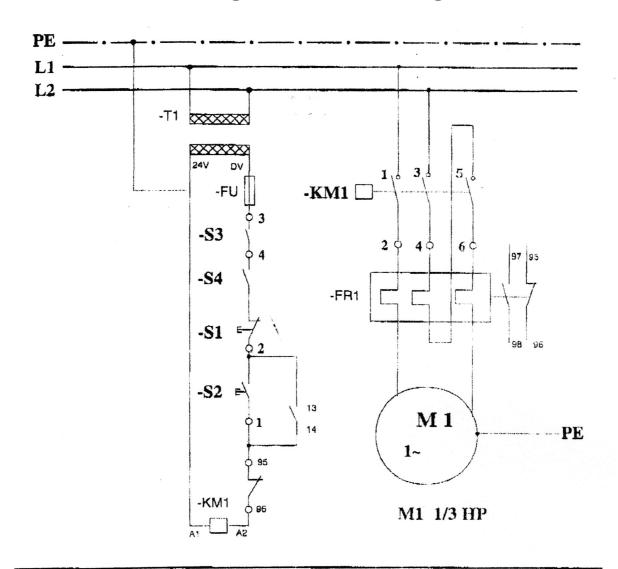

## **SM-100B Planetary Mixer Electrical Diagram 230V Single Phase**

Item Description

SI EMERGENCY STOP BUTTON

S2 START BUTTON

S3 MICROSWITCH (interlock guard)

S4 MICROSWITCH (height adjuster)

KMI CONTACTOR COIL

FRI OVERLOAD RELAY

M1 MOTOR 1/3 HP SINGLE PHASE 230V

TI TRANSFORMER AC24V

FU FUSE FIXTURE + FUSE 1A(5x20)

Maker Telemecanique Telemecanique Crouzet Omron Allen Brodley Allen-Brodley Shiuh jiann Sung chuan Oncque Part number Qty Rem. XB2-BS542 XB2-BP31 F83161.3 Z-15GQ22-B 100-A09NJ3 193-A4F1 1/3HP 230V 230V/24V 17VA HTB-32 APPROVED: DRAW: MECH NO: 10MM07-N ITEM NO: DATE NOV.1998