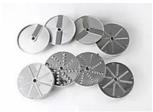

## vegetable cutter v99S for mounting on hub. Includes 8 slicing plates: 3 pcs slicers: 2,3,8 mm 4 pcs graters: 2,3,4,7,12 mm

REDUCTION KITS, including smaller bowl, dough hook, whisk, beater and adapter ring. Available for SM-200B, SM-30HI, SM-40HI, SM-60HI, SM-B80HI, SM-A80HI.