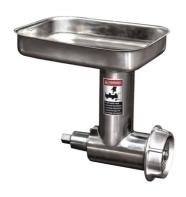

## **SMAKYMIXERS ACCESSORIES**

**MEAT MINCER VH12** for mounting on hub. Includes 5,5 mm extrusion plate, knife, sausage horn and pusher. Driven by the mixer's motor. Not possible to mix in the mixer at the same time as mincer is working.