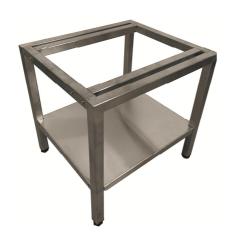

## SUPPORT for SM-100B and SM-200B

For SM-100B and SM-200B mixers to to achieve appropriate working height. Stainless steel. Bolts from the transport-pallette used to secure mixer on support.

and SM-A80HI.