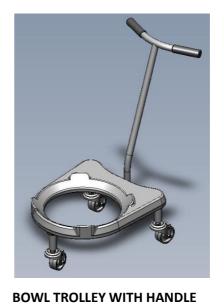

BOWL TROLLEY SP-VAGN Available for SM-30HI, SM-40HI, SM-60HI, SM-B80HI, SM-A80HI. Included with SM-60HI, SM-B80HI

SP-VAGN-H
Available for SM-30HI: SM-40HI, SM-60HI, SM-B80HI and SM-A80HI

SUPPORT FOR TOOLS SP-VH