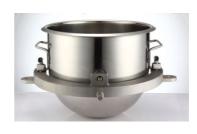

## vegetable cutter v99S for mounting on hub. Includes 8 slicing plates: 3 pcs slicers: 2,3,8 mm 4 pcs graters: 2,3,4,7,12 mm

REDUCTION KITS, including smaller bowl, dough hook, whisk, beater and adapter ring. Available for SM-200B, SM-30HI, SM-40HI, SM-60HI, SM-B80HI, SM-A80HI.