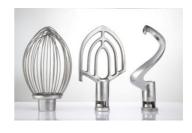

## vegetable cutter v99S for mounting on hub. Includes 8 slicing plates: 3 pcs slicers: 2,3,8 mm 4 pcs graters: 2,3,4,7,12 mm

REDUCTION KITS, including smaller bowl, dough hook, whisk, beater and adapter ring. Available for SM-200B, SM-30HI, SM-40HI, SM-60HI, SM-B80HI, SM-A80HI.