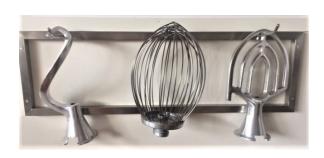

Frame to hang on the wall, in stainless steel with 3 hooks for the tools.

**BOWL SCRAPER SP-SCRP** Available for SM-200B, SM-30HI, SM-40HI, SM-60HI.