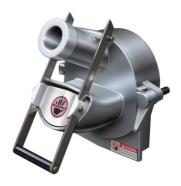

## vegetable cutter v99S for mounting on hub. Includes 8 slicing plates: 3 pcs slicers: 2,3,8 mm 4 pcs graters: 2,3,4,7,12 mm

REDUCTION KITS, including smaller bowl, dough hook, whisk, beater and adapter ring. Available for SM-200B, SM-30HI, SM-40HI, SM-60HI, SM-B80HI, SM-A80HI.